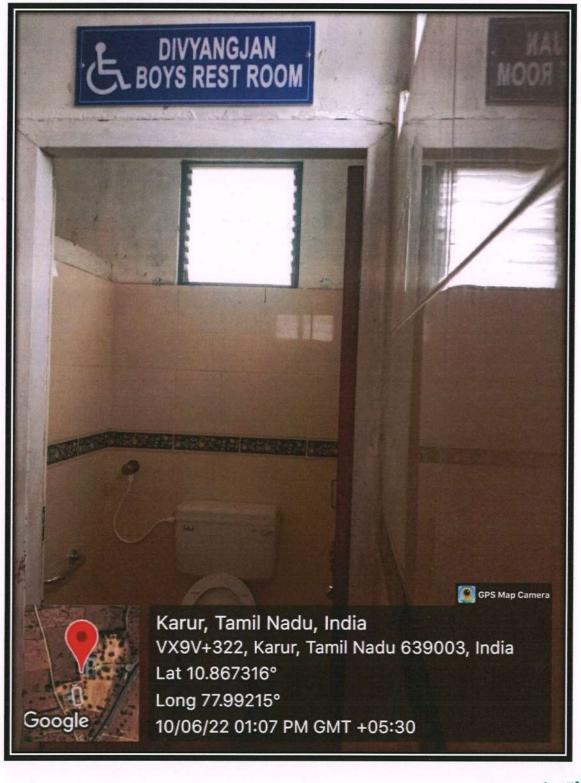

#### 5. Divyangjan Toilets

PRINCIPAL

Valluvar College of Science and Management NH • 7, Karur • Madurai National Highway, Puthambur (PO), Karur 639 003, Tamil Nadu.

(A co-educational institution affiliated to Bharathidasan University)

OS Teulappour

PRINCIPAL Valluvar College of Science and Management, NH • 7.Karur-Madurai National Highway, Puthambur (P O),Karur • 639 003, Tamil Nadu.

(A co-educational institution affiliated to Bharathidasan University)