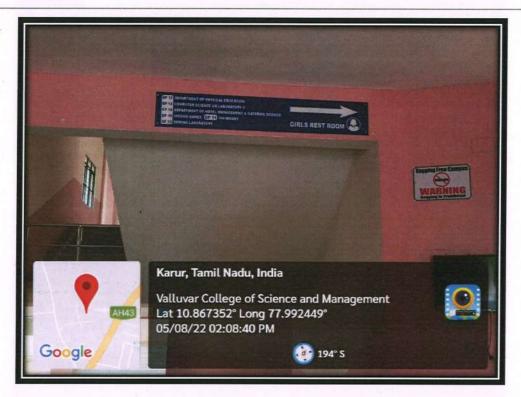

#### 6. Signage Boards

OF. Ten langer

PRINCIPAL Valluvar College of Science and Management, NH-7,Karur-Madurai National Highway, Puthambur (PO),Karur 639 003, Tamil Nadu.

(A co-educational institution affiliated to Bharathidasan University)

G. Tenlappon

PRINCIPAL Valluvar College of Science and Management, NH-7, Karur-Madurai National Highway, Puthambur (PO), Karur 639 003, Tamil Nadu.