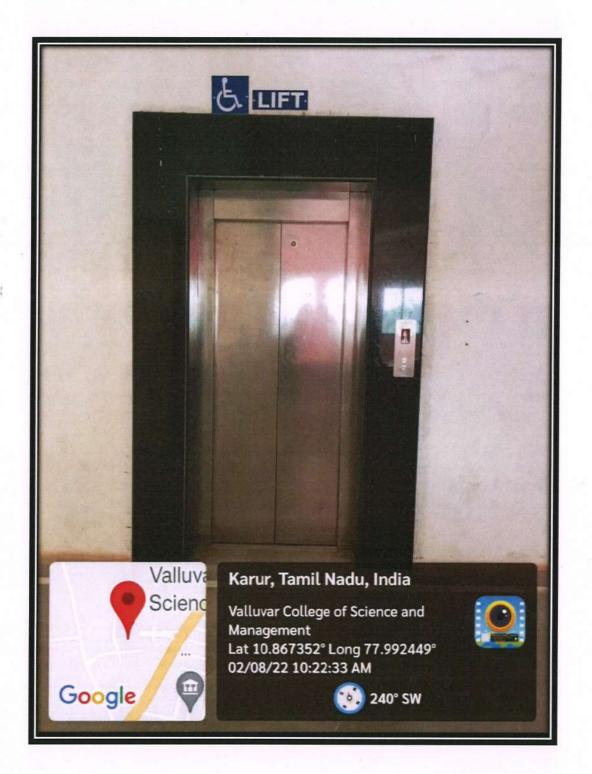

#### 2. Lift facility

OS. Zeulappour

PRINCIPAL Valluvar College of Science and Management, NH-7, Karur-Madurai National Highway, Puthambur (P O), Karur 639 003, Tamil Nadu.

(A co-educational institution affiliated to Bharathidasan University)