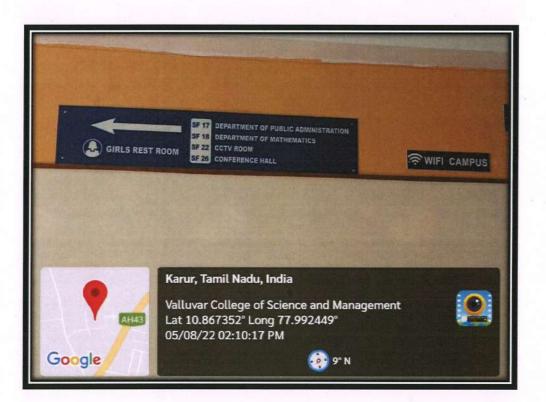

#### 6. Signage Boards

OF. Ten langer

PRINCIPAL Valluvar College of Science and Management, NH-7,Karur-Madurai National Highway, Puthambur (PO),Karur 639 003, Tamil Nadu.

(A co-educational institution affiliated to Bharathidasan University)

G. Tenlappon

PRINCIPAL Valluvar College of Science and Management, NH-7, Karur-Madurai National Highway, Puthambur (PO), Karur 639 003, Tamil Nadu.