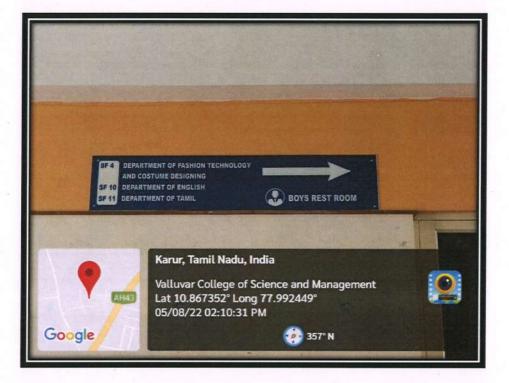

#### 6. Signage Boards

OF. Ten langer

PRINCIPAL Valluvar College of Science and Management, NH-7,Karur-Madurai National Highway, Puthambur (PO),Karur 639 003, Tamil Nadu.

(A co-educational institution affiliated to Bharathidasan University)