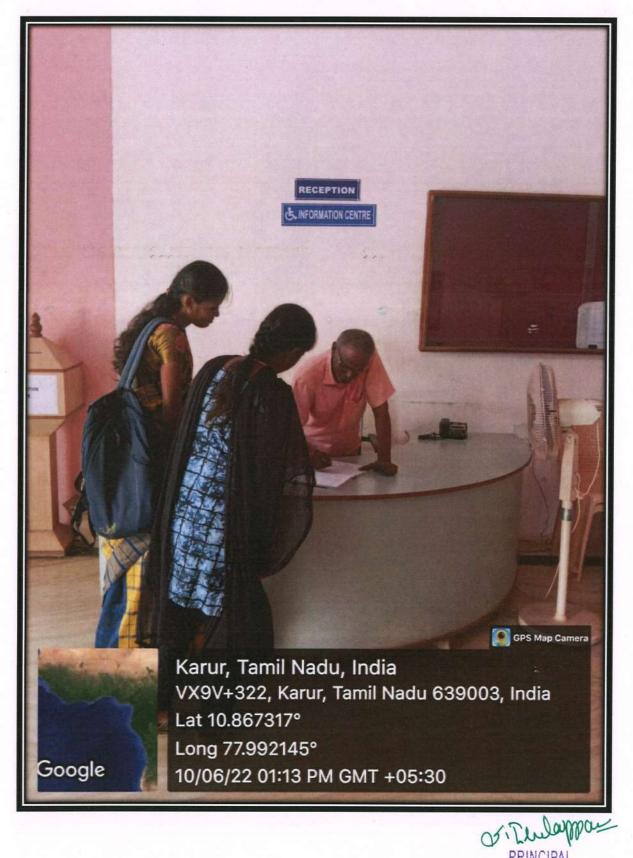

#### 1. Information Center

PRINCIPAL Valluvar College of Science and Management, NH-7, Karur-Madurai National Highway, Puthambur (PO), Karur - 639 003, Tamil Nadu.

(A co-educational institution affiliated to Bharathidasan University)