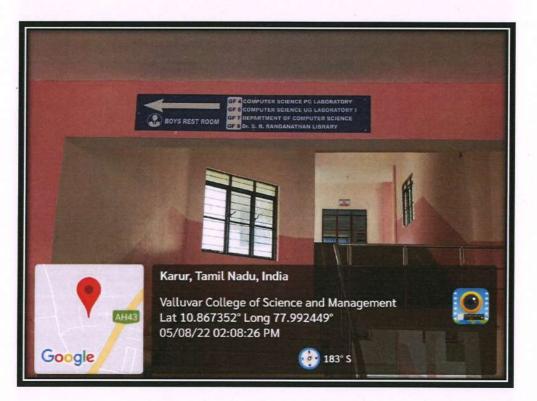

#### 6. Signage Boards

OF. Ten langer

PRINCIPAL Valluvar College of Science and Management, NH-7,Karur-Madurai National Highway, Puthambur (PO),Karur 639 003, Tamil Nadu.

(A co-educational institution affiliated to Bharathidasan University)

G. Tenlappon

PRINCIPAL Valluvar College of Science and Management, NH-7, Karur-Madurai National Highway, Puthambur (PO), Karur 639 003, Tamil Nadu.