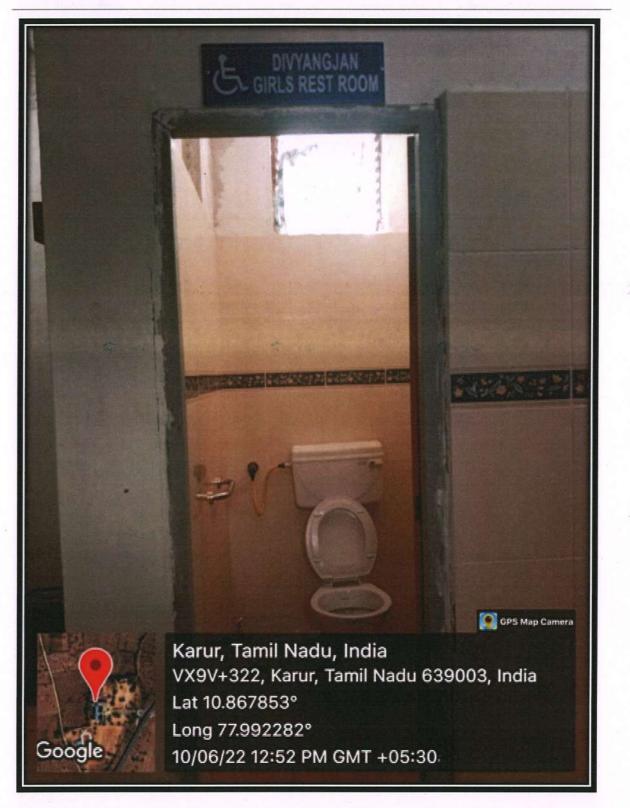

#### 5. Divyangjan Toilets

PRINCIPAL

Valluvar College of Science and Management NH • 7, Karur • Madurai National Highway, Puthambur (PO), Karur 639 003, Tamil Nadu.

(A co-educational institution affiliated to Bharathidasan University)

OS Teulappour

PRINCIPAL Valluvar College of Science and Management, NH • 7.Karur-Madurai National Highway, Puthambur (P O),Karur • 639 003, Tamil Nadu.

(A co-educational institution affiliated to Bharathidasan University)