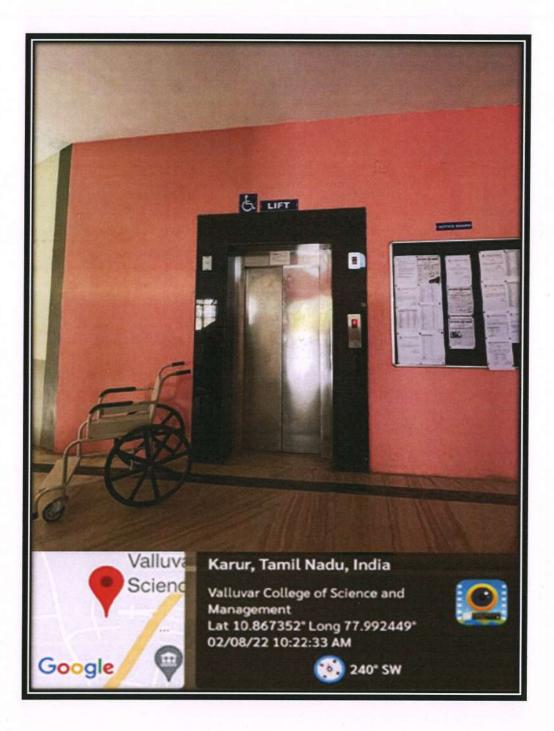

#### 2. Lift facility

OS. Zeulappour

PRINCIPAL Valluvar College of Science and Management, NH-7, Karur-Madurai National Highway, Puthambur (P O), Karur 639 003, Tamil Nadu.

(A co-educational institution affiliated to Bharathidasan University)